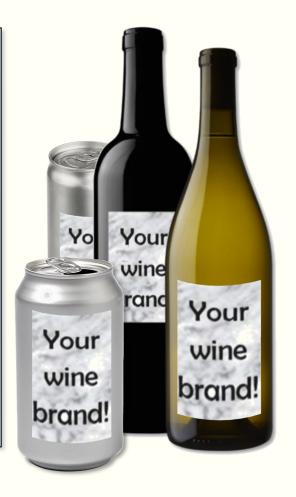

## Use your label or choose from one of our distinctive designs

With a range of unique, approved labels, Owl Ridge Wine Services can fulfill your branded wine needs.

Owl Ridge Wine Services offers a complete service at a variety of pricing tiers to suit both small local companies and large national chains.

Our friendly staff provides assistance all the way—from blending a wine to helping with package design and compliance. Use your label or choose from one of our eye-catching options.