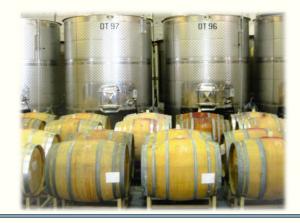

#### **About Owl Ridge Wine Services**

Winemaker Joe Otos and CEO John Tracy founded Owl Ridge Wine Services (ORWS) in California's picturesque Sonoma County back in 2004.

After becoming well-known as a cornerstone custom crush facility, *ORWS* branched into private label winemaking in 2008. Leveraging their extensive winery contacts and major buying power, coupled with ORWS' established winery facility and

professional staff, John and Joe are the names behind successful wine brands for restaurants and corporate events as well as multiple national supermarkets. Their philosophy is simple: provide great wines which over-deliver—and build a reputation for consistent quality.