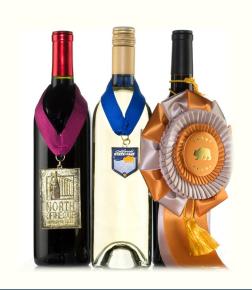

#### Critical Acclaim For Recent Wines

JUST SOME
OF OUR
RECENT
ACCOLADES

2018 Lodi Petite Sirah: 90 Points

(Wine Enthusiast)

2018 Alexander Valley Cabernet Sauvignon: 94 Points

(USA Wine Ratings)

2019 Lodi Petite Sirah: 91 Points / Best Buy

(Wine Enthusiast)

2018 California Cabernet Sauvignon: 90 Points

(Wine Enthusiast)

2020 Dry Creek Valley Zinfandel: 95 Points / Double Gold

(Sunset International Wine Competition)

2020 California Pinot noir: 91 Points