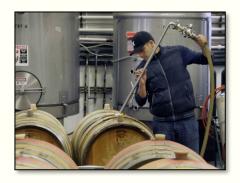

#### **About Owl Ridge Wine Services**

Winemaker Joe Otos and CEO John Tracy founded Owl Ridge Wine Services (ORWS) in California's picturesque Sonoma County back in 2004.

After becoming well-known as a cornerstone custom crush facility, *ORWS* branched into private label winemaking in 2008. Leveraging their extensive winery contacts and major buying power, coupled with ORWS' established winery facility and

professional staff, John and Joe are the names behind successful wine brands for restaurants and corporate events as well as multiple national supermarkets. Their philosophy is simple: provide great wines which over-deliver—and build a reputation for consistent quality.